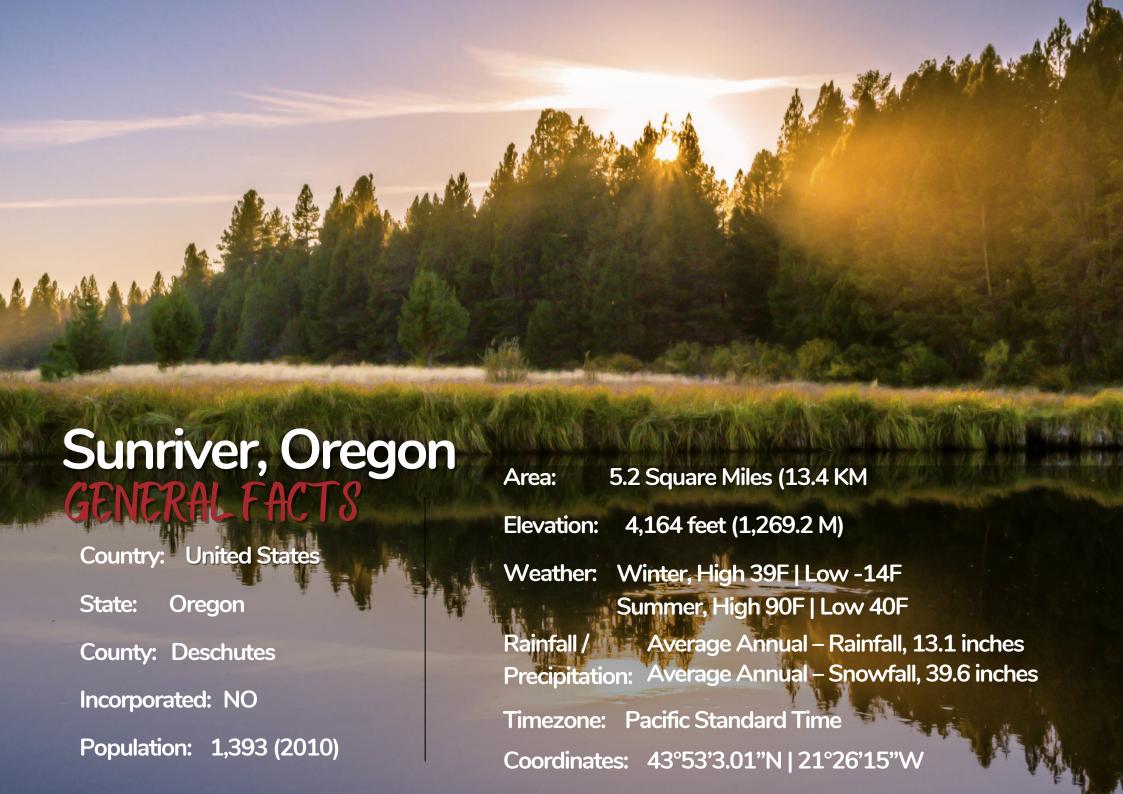

Sunriver's elevation is at 4,164 ft (1,269.2 m.)

Sunriver has over 35 miles of paved bike paths.

Average commute time is 32 minutes. The National Average is 25 minutes to Bend.

Sunriver is nestled on 3,300 acres next to the Deschutes River in Central Oregon's High Desert. It is a resort-residential community that features year-round activities from skiing at Mount Bachelor, ice skating and snow-shoeing, to golfing, rafting, horseback riding and hiking. Sunriver's newest feature is the SHARC (Sunriver Homeowner's Aquatic and Recreation Center) which features water slides, a lazy river, baby-friendly area, and indoor pool and fitness center. During the summer months, Sunriver is host to music and art festivals and the Pacific Crest Sports Festival in June. The Village at Sunriver has a variety of shops and fine to casual dining.

Sunriver sits at approximately 4200 feet, to the east of the Cascade Range. We enjoy low humidity levels and a dry, high desert climate. Our region experiences warm and dry summers with average temperatures in the 70s and 80s – the days are warm and the evenings are cool. Since we are east of the Cascades, most of our precipitation arrives in the form of snow in the winter months – November through late March/early April. Sunriver averages 34 inches of snow per year as compared to nearby Mount Bachelor, which receives about 370 inches per year.