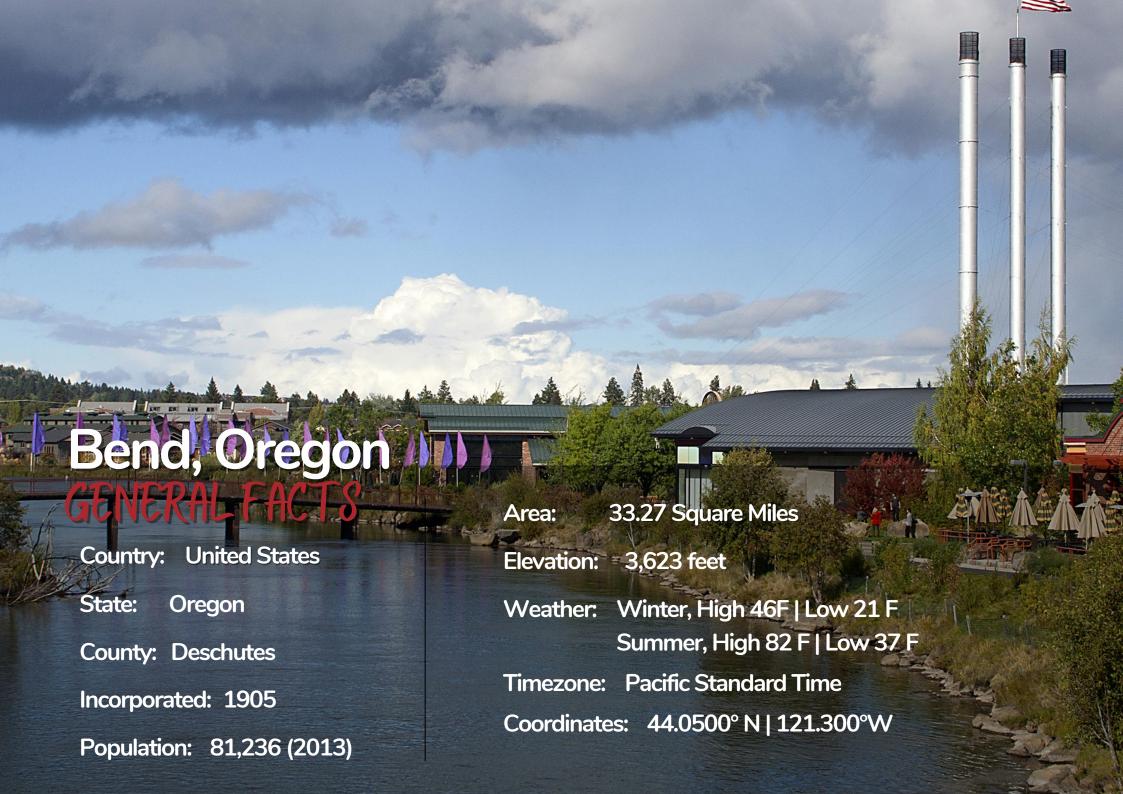

## Did You Know? Bend, Oregon

The name Bend was derived from "Farewell Bend."

Bend was incorporated as a city in 1905. Economically, it started as a logging town but is now identified as a gateway for many outdoor sports including mountain biking, fishing, hiking, rock climbing, white water rafting, skiing, and golf.

Bend and all of Oregon has no sales tax.

Oregon is one of only two states where you can't pump your own gas. (New Jersey being the other)

Bend is home to the Deschutes Brewery, the 5th largest microbrewery in the nation.

In our little mountain town of 82,000 people, Bend has 14 world-class craft breweries (and counting).

Bend has the highest average number of sunny days in the state, with an average of 158 clear days per year and additional 105 days that are mostly sunny. Many of the remaining days provide substantial sunshine.

The nearest commercial airport is Roberts Field in Redmond, 18 miles north.

Bend is very pet friendly town over 51 miles of urban trail in town and over 13 off-leash areas in city parks and national forest.

Bend's elevation is at 3,623f/1104m above sea level.

Bend also has an exceptional selection of small grocery stores offering local and organic options. For the summer months, don't miss the Bend Farmers Market every Wednesday afternoon in Drake Park, every Friday afternoon at St. Charles Medical Center and every Saturday from June 20 - September 19th at NorthWest Crossing.